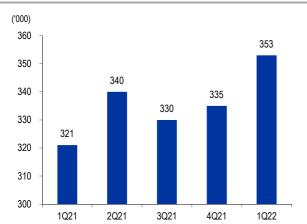

#### Quiet but steady

Coway's domestic rental business has been growing steadily and the recent easing of COVID restrictions is expected to fuel door-to-door sales and provide a boon to new businesses such as product customization and sleep care services. The company reported KRW928bn in consolidated revenue (+5.6% YoY) and KRW172.7bn in operating profit (+1.1% YoY) for 1Q22. Net profit increased 7.3% YoY to KRW134.9bn helped in part by the release of provisions set aside for litigation costs. Domestic rental and financial lease sales rose 6.6% YoY to KRW555.1bn and the total number of accounts increased 4.2% YoY to 6.56mn. Rental gross adds continued to rise to 353,000, propelled by the launch of innovative products and strong marketing campaign. Monthly cancellation rates remained below 1%.

Source: Company data, eBEST Investment & Securities Research

Fig 2 Rental gross adds

Source: Company data, eBEST Investment & Securities Research

Fig 3 Rental net adds

Source: Company data, eBEST Investment & Securities Research