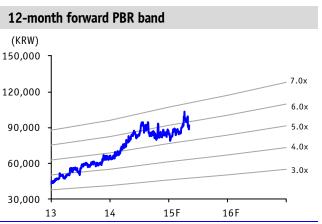

### Retain BUY for a target price of W115,000

We retain our BUY rating on Coway for a target price of W115,000. Although we revised down our earnings forecasts, we changed the base of EPS from 2015 earnings to 12-month forward. A decline in the share price should provide a buying opportunity.