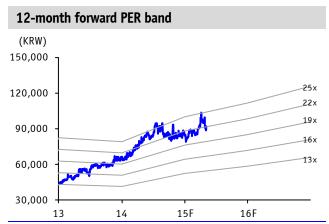

The year-end dividend yield is estimated at around 2.7% (60% payout) based on the current share price. Dividend merit will provide downside support to the share price. Downward rigidity is expected at 2015 PER of 20x.

### Retain BUY for a target price of W115,000

We retain our BUY rating on Coway for a target price of W115,000. Although we revised down our earnings forecasts, we changed the base of EPS from 2015 earnings to 12-month forward. A decline in the share price should provide a buying opportunity.