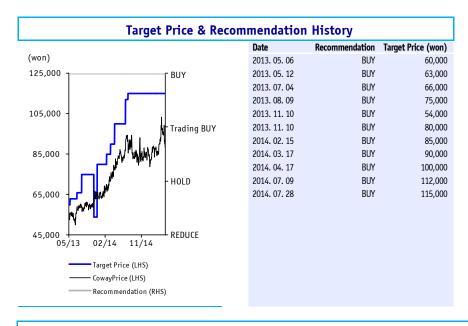

- ◆ 1Q15 operating profit of W98.9bn (+10.1% YoY) in line with consensus
- High dividend yield (2.7%) to provide downside support to the share price;
   foray into Chinese water purifier market in 2H15
- Retain BUY for a target price of W115,000

### Retain BUY for a target price of W115,000

We retain our BUY rating on Coway for a target price of W115,000. Although we revised down our earnings forecasts, we changed the base of EPS from 2015 earnings to 12-month forward. A decline in the share price should provide a buying opportunity.